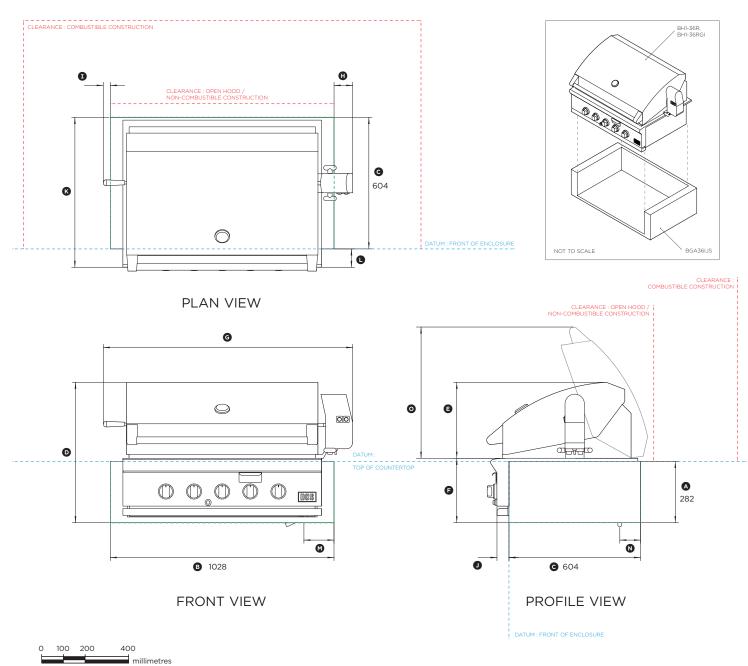

## BH1-36R, BH1-36RGI with BGA36IJS

(refer page 1 for imperial measurements)

| Dimensions                                                                   | mm   |
|------------------------------------------------------------------------------|------|
| Height of insulation jacket                                                  | 282  |
| Overall width of insulation jacket                                           | 1028 |
| © Depth from front datum to rear of insulation jacket                        | 604  |
| Overall height of grill with insulation jacket                               | 645  |
| Height from top of hood to top of chassis                                    | 349  |
| Height from top of chassis to bottom of insulation jacket                    | 296  |
| Overall width of grill with insulation jacket                                | 1147 |
| Width from right side of jacket to right side of motor cover                 | 86   |
| Width from left side of jacket to end of skewer handle                       | 32   |
| Depth from control panel to front datum                                      | 55   |
| © Overall depth of grill with insulation jacket (excluding handle and dials) | 688  |
| © Depth from front of product to front datum (excluding handle and dials)    | 85   |
| DIstance from gas inlet to right side of insulation jacket                   | 138  |
| Distance from gas inlet to rear of insulation jacket                         | 95   |
| Height from top of open hood to top of chassis                               | 626  |

| Minimum Clearances                                                                                          | mm   |
|-------------------------------------------------------------------------------------------------------------|------|
| Overall width of cavity                                                                                     | 1029 |
| Overall depth of cavity                                                                                     | 603  |
| Overall height of cavity                                                                                    | 283  |
| Clearance for open hood / non-combustible construction                                                      | 76   |
| Clearance to adjacent vertical combustible construction from sides and rear of grill above countertop level | 457  |

DATE: **26.02.2024** 90000131B

IMPORTANT NOTE: Throughout this guide, dimensions may vary by  $\pm 2$ mm (3/32"). Please read the installation manual for detailed information on installing the product. www.dcsappliances.com