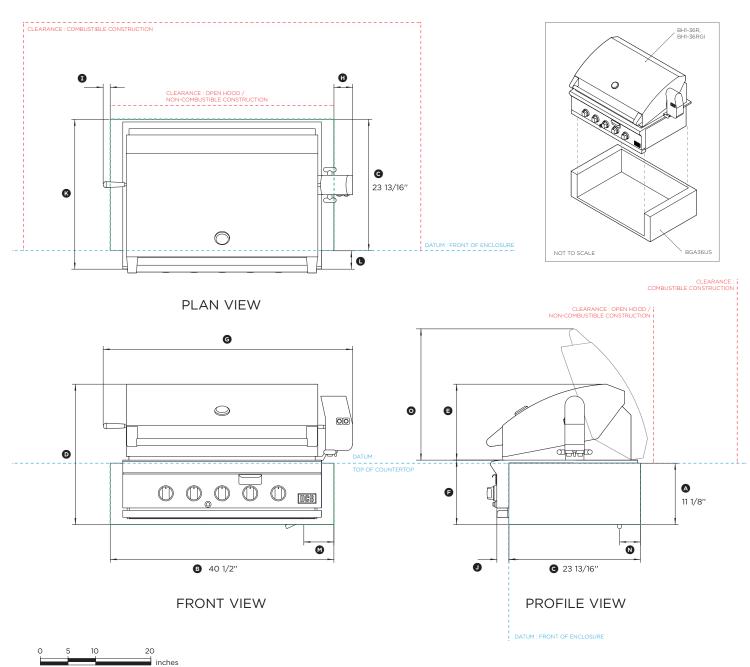

## BH1-36R, BH1-36RGI with BGA36IJS

(refer page 2 for metric measurements)

| Dimensions                                                                   | in        |
|------------------------------------------------------------------------------|-----------|
| Height of insulation jacket                                                  | 11 1/8"   |
| Overall width of insulation jacket                                           | 40 1/2"   |
| © Depth from front datum to rear of insulation jacket                        | 23 13/16" |
| Overall height of grill with insulation jacket                               | 25 3/8"   |
| E Height from top of hood to top of chassis                                  | 13 3/4"   |
| F Height from top of chassis to bottom of insulation jacket                  | 11 5/8"   |
| Overall width of grill with insulation jacket                                | 45 1/8"   |
| Width from right side of jacket to right side of motor cover                 | 3 3/8"    |
| Width from left side of jacket to end of skewer handle                       | 1 1/4"    |
| Depth from control panel to front datum                                      | 2 3/16"   |
| © Overall depth of grill with insulation jacket (excluding handle and dials) | 27 1/16"  |
| © Depth from front of product to front datum (excluding handle and dials)    | 3 3/8"    |
| DIstance from gas inlet to right side of insulation jacket                   | 5 7/16"   |
| Distance from gas inlet to rear of insulation jacket                         | 3 3/4"    |
| Height from top of open hood to top of chassis                               | 24 5/8"   |

| Minimum Clearances                                                                                          | in      |
|-------------------------------------------------------------------------------------------------------------|---------|
| Overall width of cavity                                                                                     | 40 1/2" |
| Overall depth of cavity                                                                                     | 23 3/4" |
| Overall height of cavity                                                                                    | 11 1/8" |
| Clearance for open hood / non-combustible construction                                                      | 3"      |
| Clearance to adjacent vertical combustible construction from sides and rear of grill above countertop level | 18"     |

INDICATES CUTOUT ------INDICATES PRODUCT DATUM ------INDICATES CLEARANCES ------

DATE: **26.02.2024** 90000131B

IMPORTANT NOTE: Throughout this guide, dimensions may vary by  $\pm 2mm$  (3/32"). Please read the installation manual for detailed information on installing the product. www.dcsappliances.com